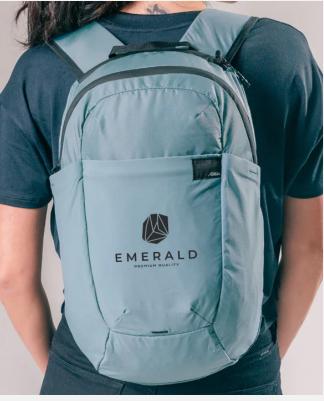

## Recycled Nylon

Sustainably Built Uses Less Resources Than Virgin Nylon PFC Free #35084 MATADOR® REFRACTION PACKABLE SLING As Low As \$55.49(E) | Min. 48 #35085 MATADOR® REFRACTION PACKABLE DUFFEL BAG As Low As \$56.99(E) | Min. 48 #35086 MATADOR® REFRACTION PACKABLE BACKPACK As Low As \$67.29(E) | Min. 48