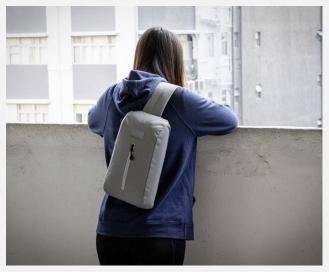

## RPET

Recycled Polyethylene Terephthalate. Made from postconsumer recycled materials.

#35076 ECO SLING BACKPACK

As Low As \$29.99(c) | Min. 20 **#30086 ROVER ECO TECH & TRAVEL POUCH** As Low As \$21.99(c) | Min. 25 **#50042 - 20 OZ. JACLYN RPET BOTTLE** As Low As \$3.99(c) | Min. 48 **#30016 - 3 PC. MARKET MESH SET WITH 100% RPET MATERIAL** As Low As \$3.75(c) | Min. 150 **#55116 CLEANING CLOTH WITH 100% RPET MATERIAL IN CASE** As Low As \$0.89(c) | Min. 250