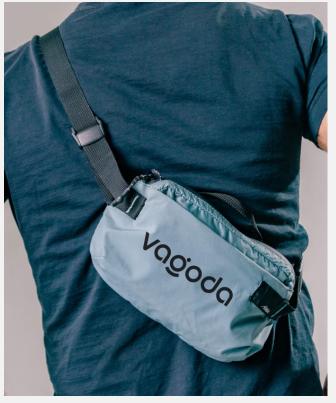

## Recycled Nylon

Sustainably Built Uses Less Resources Than Virgin Nylon PFC Free #35084 MATADOR® REFRACTION PACKABLE SLING As Low As \$55.49(E) | Min. 48 #35085 MATADOR® REFRACTION PACKABLE DUFFEL BAG As Low As \$56.99(E) | Min. 48 #35086 MATADOR® REFRACTION PACKABLE BACKPACK As Low As \$67.29(E) | Min. 48