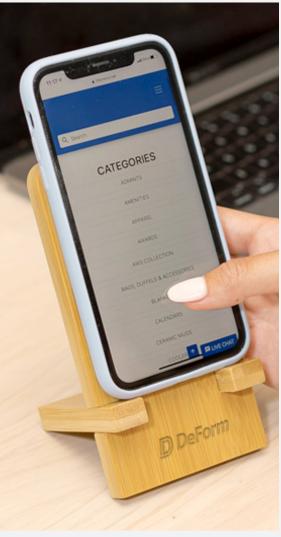

#35084

A More Sustainable Option Renewable Biodegradable Less Harmful to the Environment **#55114 - 4" X 6" BAMBOO PHOTO FRAME** As Low As \$6.50(c) | Min. 40 **#76138 ROUND BAMBOO CUTTING BOARD** As Low As \$3.50(c) | Min. 100 **#2254 BAMBOOZLE PUZZLE COASTER SET** As Low As \$5.99(c) | Min. 100 **#25027 BAMBOO WIRELESS CHARGER PHONE STAND** As Low As \$12.99(c) | Min. 25

#55114

#76138

#25027

#35076

#50042

#30086