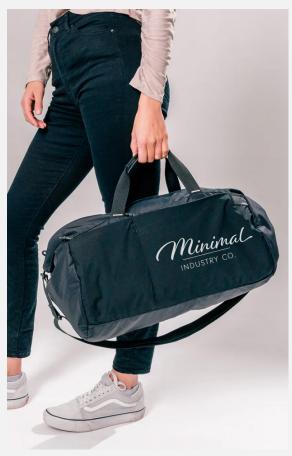

## Recycled Nylon

Sustainably Built Uses Less Resources Than Virgin Nylon PFC Free #35084 MATADOR® REFRACTION PACKABLE SLING As Low As \$55.49(E) | Min. 48 #35085 MATADOR® REFRACTION PACKABLE DUFFEL BAG As Low As \$56.99(E) | Min. 48 #35086 MATADOR® REFRACTION PACKABLE BACKPACK As Low As \$67.29(E) | Min. 48